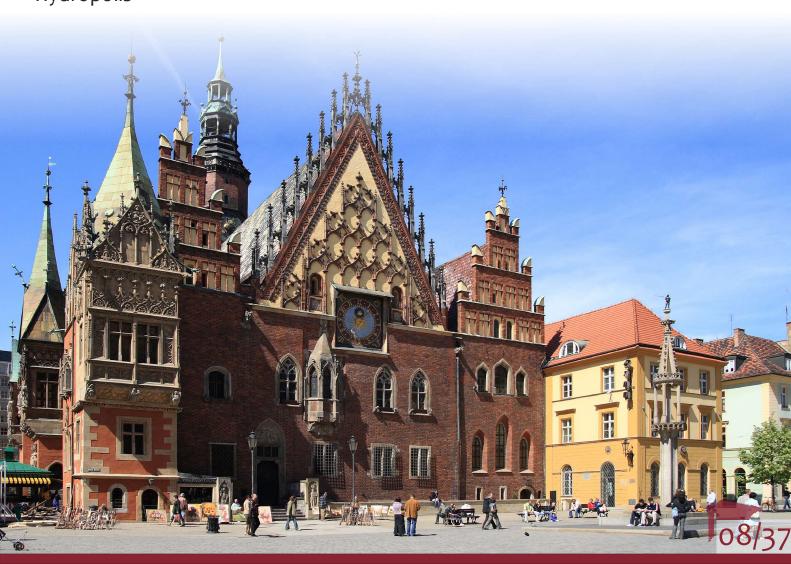

#### Places worth seeing in Wrocław:

- Panorama Racławicka large painting showing the Battle of Racławice
- Ostrów Tumski historic quarter with the Cathedral
- Centennial Hall UNESCO World Heritage Site
- Rynek Market Square main old city square
- Wrocław Zoo one of the oldest in Europe
- Pergola Fountain multimedia fountain
- Aquapark Wrocław water park
- Japanese garden
- Botanical garden
- Hydropolis