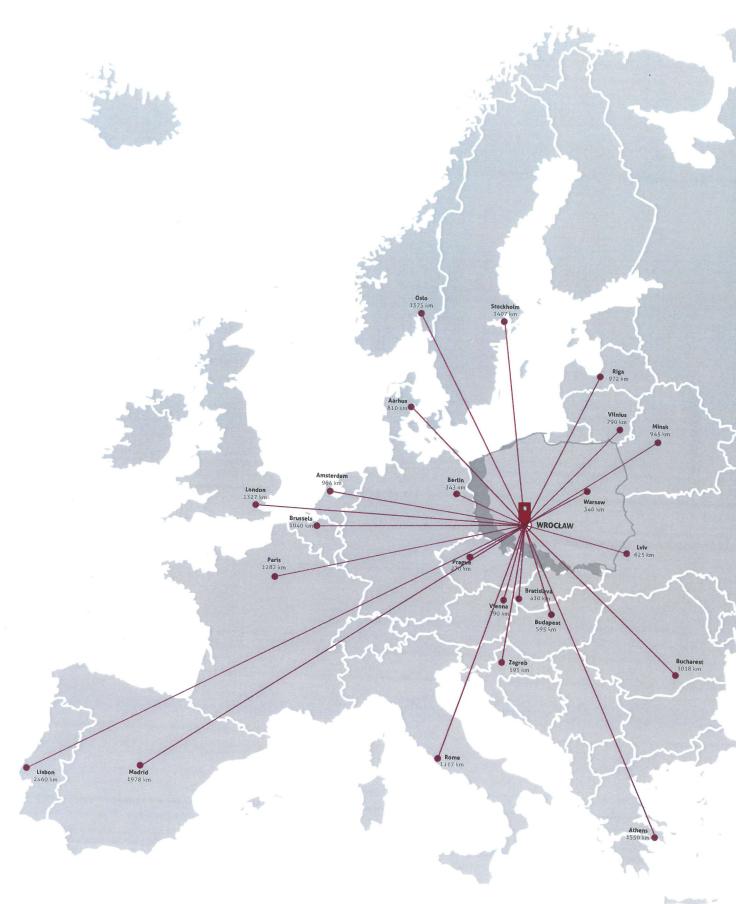

## WROCŁAW - WHERE ARE WE?

#### By plane

Wrocław International Airport has connections to many European cities i.e. Warsaw, Alicante, Amsterdam, Athens, Barcelona-Girona, Bari, Belfast, Birmingham, Bologna, Bristol, Brussels, Chania, Copenhagen, Cork, Doncaster Sheffield, Dortmund, Dublin, Düsseldorf, East Midlands, Edinburgh, Eindhoven, Faro, Frankfurt, Gdansk, Glasgow, Göteborg, Kiev, Kharkiv, Kutaisi, Lisbon, Liverpool, London, Lviv, Madrid, Malaga, Malta, Manchester, Milan, Munich, Naples, Newcastle, Odessa, Oslo, Oslo Torp, Palma de Mallorca, Paris, Pisa, Palermo, Podgorica, Porto, Reykjavik, Rome, Shannon, Stockholm, Stuttgart, Tel Aviv and Tenerife.