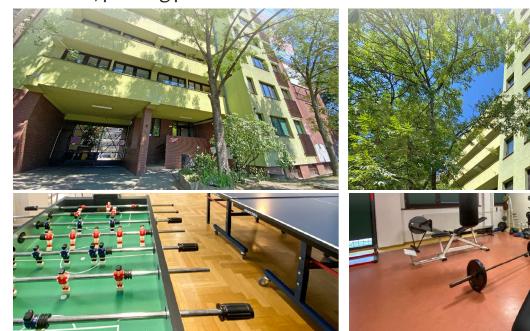

## **SPORT ACTIVITIES**

Chełmońskiego St. 43

www: http://swfis.upwr.edu.pl/erasmus/

The students are offered free sport activities including gym, swimming and volleyball. The timetable is given to Erasmus+ students by the International Relations Office after the students' arrival.

#### CENTAUR

The dormiory offers in total 6 single rooms, 38 double rooms, 52 triple rooms.

Facilities: Internet connection, guest room for two people, 3 study rooms, a laundry/dryer equipped with two washers and a dryer, TV room, the gym, bicycle storage, private medical and dental clinic (contract with NFZ).