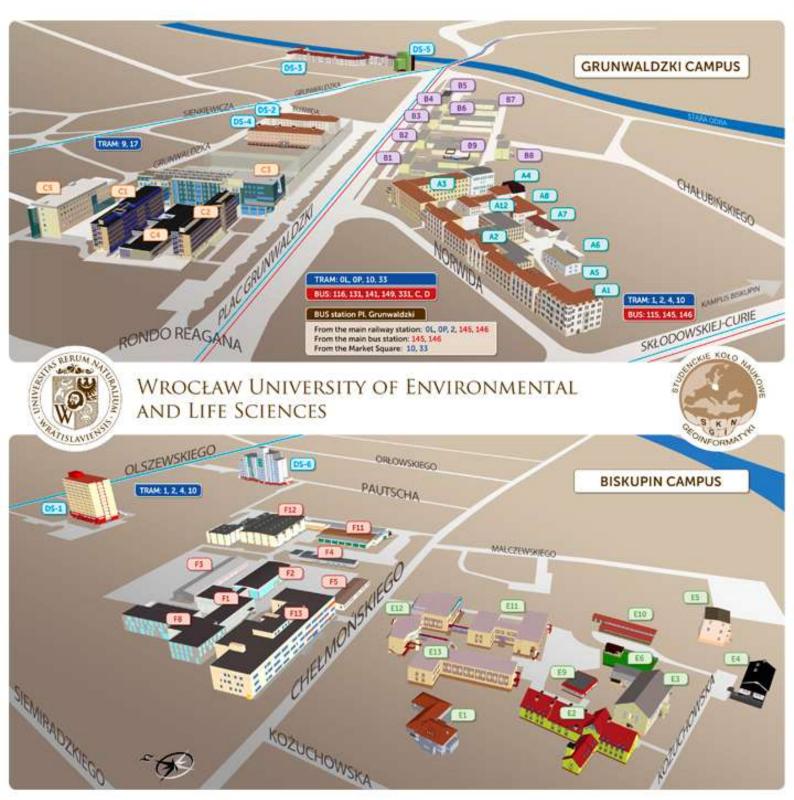

## **UPWr - CAMPUS MAP**

**Online campus map:** https://upwr.edu.pl/en/university/campus-map **The list of buildings, classrooms and offices:** 

https://upwr.edu.pl/en/university/campus-map/building-addresses