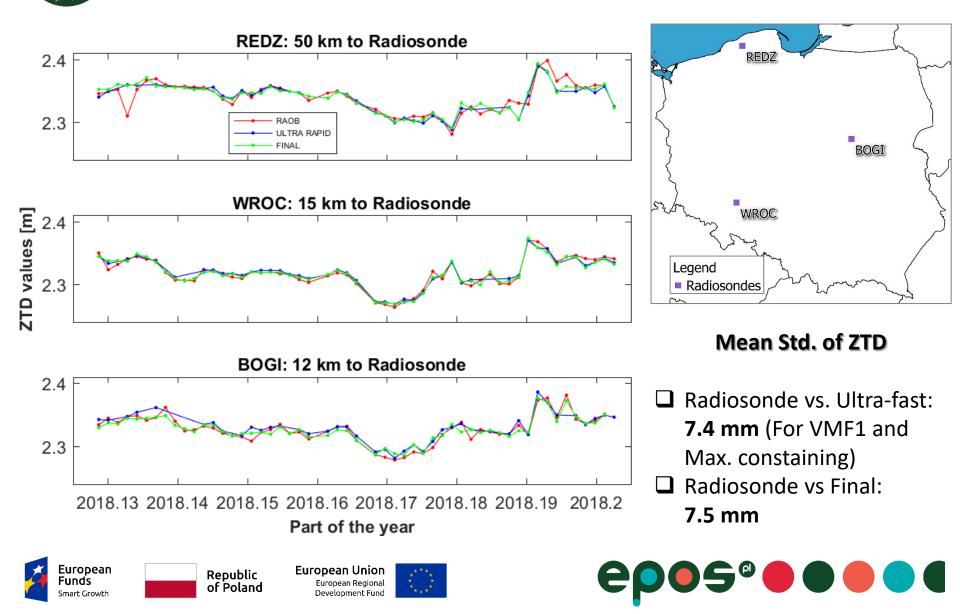

late Observing System POIR.04.02.00-14-A0003/16

Priority IV: INCREASING THE RESEARCH POTENTIAL Action 4.2: DEVELOPMENT OF MODERN RESEARCH INFRASTRUCTURE OF THE SCIENCE SECTOR

Period of realization: 2016 - 2021 Project value: 61 996 279,64 PLN ERDF co-financing: 46 632 332,69 PLN

**Beneficiary:** 



Instytut Geofizyki Polskiej Akademii Nauk



PROJECT **EPOS - EUROPEAN PLATE OBSERVING SYSTEM** IS CO-FINANCED BY THE EUROPEAN UNION FROM THE FUNDS OF THE EUROPEAN REGIONAL DEVELOPMENT FUND (ERDF)







- Upgrade NRT 1h processing to Ultra - fast NRT 15-minutes
- Use the ultra-fast scenario to monitor troposphere parameters
- Achieve satisfactory quality of products



GNSS network for ultra-fast NRT tests









## **ZWD Variations**



ep

05%





# Radiosonde vs. NRT: ZTD comparison





European

Smart Growth

Funds

## **GNSS EPOS Stations in NRT solution**



Republic of Poland **European Union** 

European Regional Development Fund



eposeee



#### The RES1 station





R

Republic Euro of Poland <sup>E</sup>







### The RES1 station











### The RES1 station



## Mining deformation of PInSAR



European

Smart Growth

Funds

















# Mining deformation of InSAR



Republic of Poland

Funds

Smart Growth

European Regional Development Fund

# Mining deformation of PInSAR



ep

European Funds Smart Growth



## THANK YOU FOR ATTENTION

#### damian.tondas@upwr.edu.pl