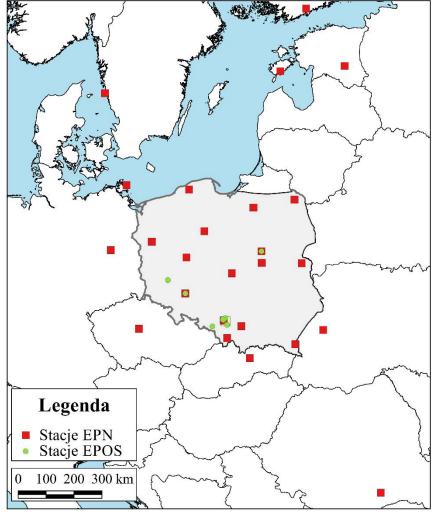

- Upgrade NRT 1h processing to Ultra - fast NRT 15-minutes
- Use the ultra-fast scenario to monitor troposphere parameters
- Achieve satisfactory quality of products

GNSS network for ultra-fast NRT tests

## **GNSS EPOS Stations in NRT solution**

Republic of Poland **European Union** 

European Regional Development Fund

eposeee