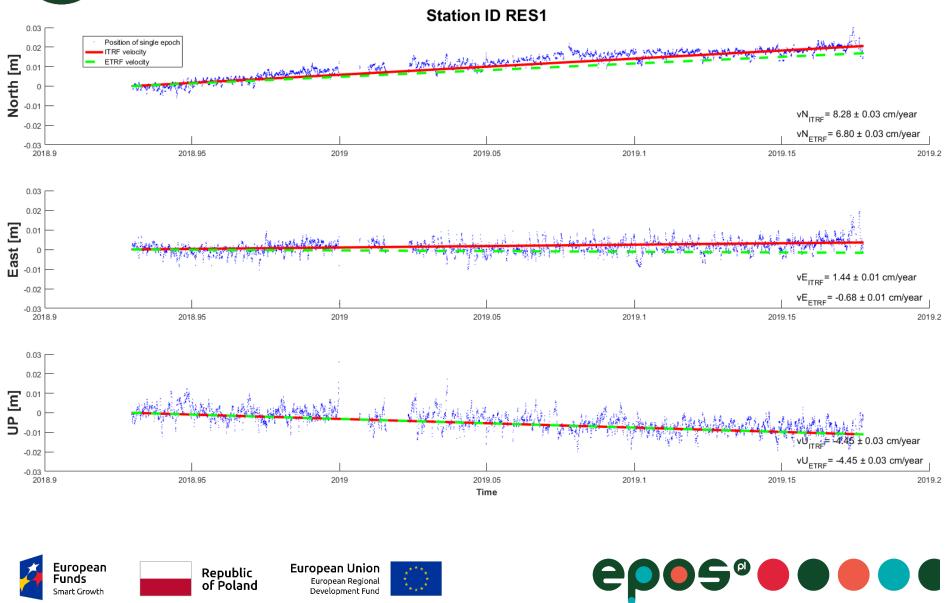

## Mining deformation of PInSAR

European

Smart Growth

Funds

# Mining deformation of InSAR

Republic of Poland

Funds

Smart Growth

European Regional Development Fund

# Mining deformation of PInSAR

ep

European Funds Smart Growth