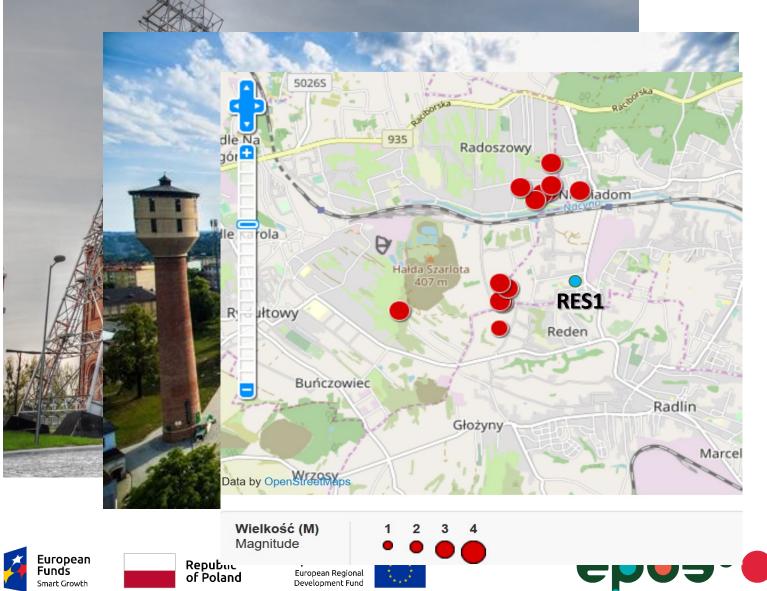

#### The RES1 station

R

Republic Euro of Poland <sup>E</sup>

### The RES1 station