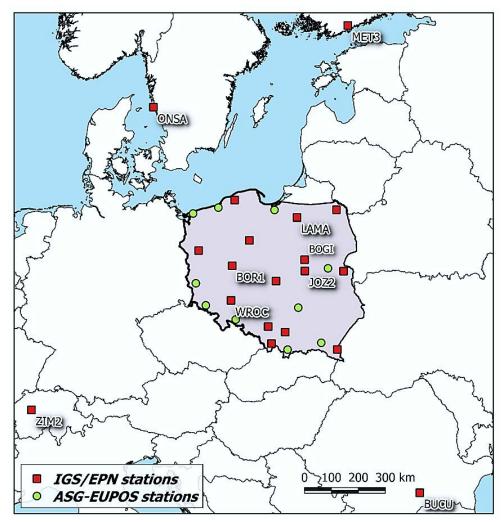

- Upgrade NRT 1h processing to Ultra - fast NRT 15-minutes
- Use the ultra-fast scenario to monitor troposphere parameters
- Achieve satisfactory quality of products

GNSS network for ultra-fast NRT tests