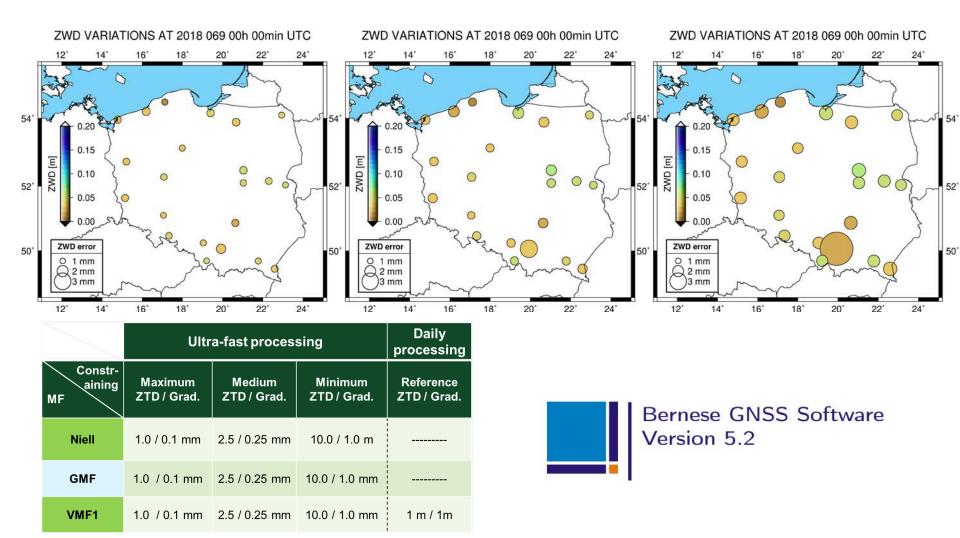

n Regional Development Fund



#### EPOS - European Plate Observing System POIR.04.02.00-14-A0003/16

Priority IV: INCREASING THE RESEARCH POTENTIAL Action 4.2: DEVELOPMENT OF MODERN RESEARCH INFRASTRUCTURE OF THE SCIENCE SECTOR

Period of realization: 2016 - 2021 Project value: 61 996 279,64 PLN ERDF co-financing: 46 632 332,69 PLN

**Beneficiary:** 



Instytut Geofizyki Polskiej Akademii Nauk



PROJECT **EPOS - EUROPEAN PLATE OBSERVING SYSTEM** IS CO-FINANCED BY THE EUROPEAN UNION FROM THE FUNDS OF THE EUROPEAN REGIONAL DEVELOPMENT FUND (ERDF)







- Upgrade NRT 1h processing to Ultra - fast NRT 15-minutes
- Use the ultra-fast scenario to monitor troposphere parameters
- Achieve satisfactory quality of products



GNSS network for ultra-fast NRT tests









## **ZWD Variations**



ep

05%





# Radiosonde vs. NRT: ZTD comparison





European

Smart Growth

Funds

## **GNSS EPOS Stations in NRT solution**



Republic of Poland **European Union** 

European Regional Development Fund



eposeee



#### The RES1 station





R

Republic Euro of Poland <sup>E</sup>







### The RES1 station











### The RES1 station



## Mining deformation of PInSAR



European

Smart Growth

Funds

















# Mining deformation of InSAR



Republic of Poland

Funds

Smart Growth

European Regional Development Fund

# Mining deformation of PInSAR



ep

European Funds Smart Growth



## THANK YOU FOR ATTENTION

#### damian.tondas@upwr.edu.pl